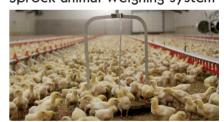

# Sprock animal weighing system

Sprocks animal weighing system lets you accurately monitor your animals' growth performance. The data is converted to relevant reference figures such as average weight, increased weight, standard weight and uniformity. The PL-9400 management computer shows accurate composite graphs on a transparent display offering a clear insight into your animals' health.