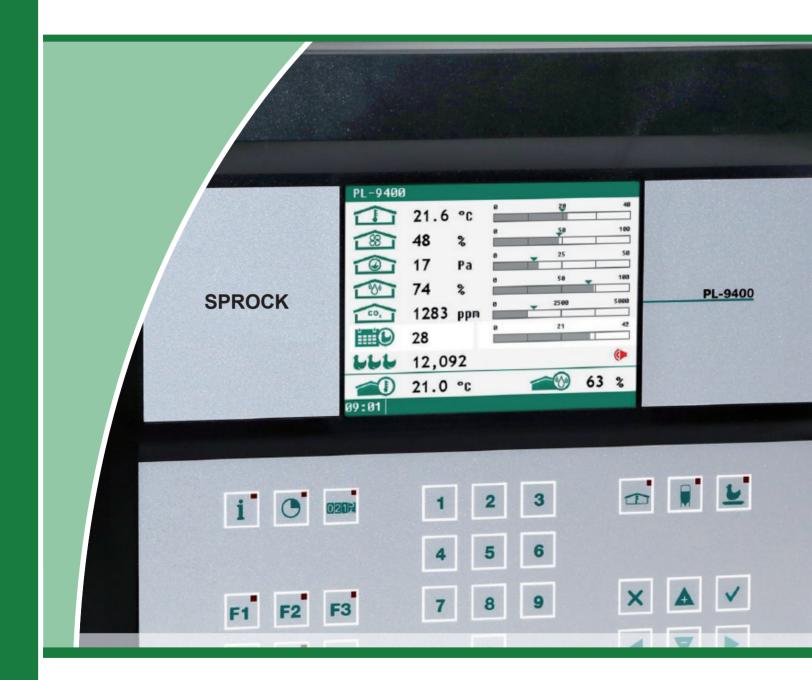

# SPROCK AGRARSYSTEME

everything from one source

PL-9400

PL-9400

The heart of your poultry farm

The PL-9400 controls all vital processes on your farm

This new management computer automatically controls, monitors and manages all vital processes in your house, such as ventilation, heating, lighting, relative humidity and CO2. For the PL-9400 uses a new CPU printed circuit board to offer additional benefits, including a large graphic colour display of main settings, Unicode text for display in any language, USB connection and Mobile Remote Acces. The PL-9400 is easy to operate using the function keys. Because unused functions are not displayed, the control system is kept easy and transparent.