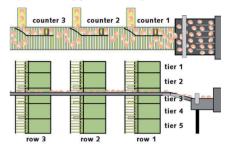

# Sprock egg counting

Having an insight into your egg production is vital. Continuity as regards the production performance means that your animals are doing well. The PEC-9200 enables you to closely monitor this process. The PEC-9200 has a maximum of 10 tiers, 24 rows and 240 counters