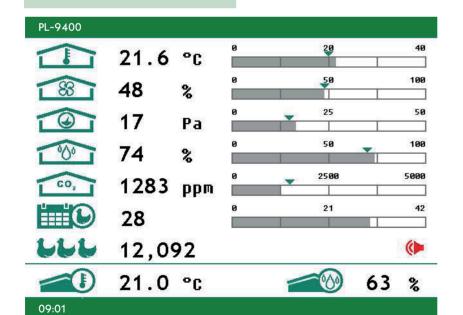

# SPROCK AGRARSYSTEME

everything from one source

PL-9400

PL-9400

The heart of your poultry farm

The PL-9400 controls all vital processes on your farm

This new management computer automatically controls, monitors and manages all vital processes in your house, such as ventilation, heating, lighting, relative humidity and CO2. For the PL-9400 uses a new CPU printed circuit board to offer additional benefits, including a large graphic colour display of main settings, Unicode text for display in any language, USB connection and Mobile Remote Acces. The PL-9400 is easy to operate using the function keys. Because unused functions are not displayed, the control system is kept easy and transparent.